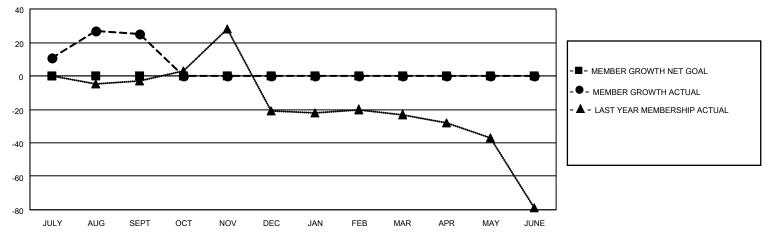

### District 19 A

| Clubs         |               |             |               | Members               |                        |                         |                                                    |  |
|---------------|---------------|-------------|---------------|-----------------------|------------------------|-------------------------|----------------------------------------------------|--|
|               | RESULTS FOR   | R 2020-2021 |               | RESULTS FOR 2020-2021 |                        |                         |                                                    |  |
| QUARTER       | NEW CLUB GOAL | NEW CLUBS   | DROPPED CLUBS | QUARTER MEME          | BER GROWTH NET<br>GOAL | MEMBER GROWTH<br>ACTUAL | DROPPED<br>MEMBERS ACTUAL<br>(including transfers) |  |
| JULY/AUG/SEPT | 0             | 2           | 0             | JULY/AUG/SEPT         | 0                      | 60                      | 30                                                 |  |
| OCT/NOV/DEC   | 0             | 0           | 0             | OCT/NOV/DEC           | 0                      | 0                       | 0                                                  |  |
| JAN/FEB/MAR   | 0             | 0           | 0             | JAN/FEB/MAR           | 0                      | 0                       | 0                                                  |  |
| APR/MAY/JUNE  | 0             | 0           | 0             | APR/MAY/JUNE          | 0                      | 0                       | 0                                                  |  |

#### GOALS AND ACTUAL MEMBERS CUMULATIVE

| DROPPED CLUBS: 0 |    | 8 CLUBS OF 52 ADDED 1 OR MORE<br>NEW MEMBERS | GENDER DISTRIBUTION  MALE 639 (56.20%) |              |    |
|------------------|----|----------------------------------------------|----------------------------------------|--------------|----|
| DROPPED MEMBERS  |    |                                              | FEMALE                                 | 498 (43.80%) |    |
| DECEASED         | 3  | CLICK HERE FOR CUMULATIVE                    | TOTAL FAMILY UNIT MEMBERS              |              | 87 |
| OTHER 27         |    | MEMBERSHIP DATA                              | FAMILY MEMBERS PAYING HALF             |              | 45 |
| TOTAL            | 30 |                                              | DOES                                   |              |    |