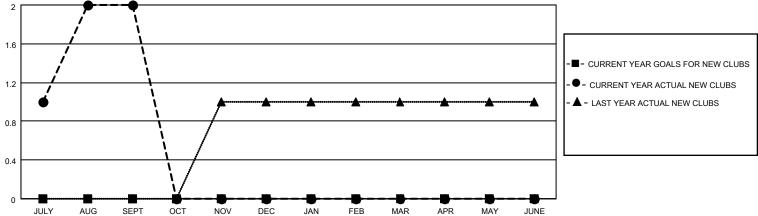

### District 19 A

| Clubs         |               |             |               | Members               |                        |                         |                                                    |  |
|---------------|---------------|-------------|---------------|-----------------------|------------------------|-------------------------|----------------------------------------------------|--|
|               | RESULTS FOR   | R 2020-2021 |               | RESULTS FOR 2020-2021 |                        |                         |                                                    |  |
| QUARTER       | NEW CLUB GOAL | NEW CLUBS   | DROPPED CLUBS | QUARTER MEME          | BER GROWTH NET<br>GOAL | MEMBER GROWTH<br>ACTUAL | DROPPED<br>MEMBERS ACTUAL<br>(including transfers) |  |
| JULY/AUG/SEPT | 0             | 2           | 0             | JULY/AUG/SEPT         | 0                      | 60                      | 30                                                 |  |
| OCT/NOV/DEC   | 0             | 0           | 0             | OCT/NOV/DEC           | 0                      | 0                       | 0                                                  |  |
| JAN/FEB/MAR   | 0             | 0           | 0             | JAN/FEB/MAR           | 0                      | 0                       | 0                                                  |  |
| APR/MAY/JUNE  | 0             | 0           | 0             | APR/MAY/JUNE          | 0                      | 0                       | 0                                                  |  |

# GOALS AND ACTUAL NEW CLUBS CUMULATIVE